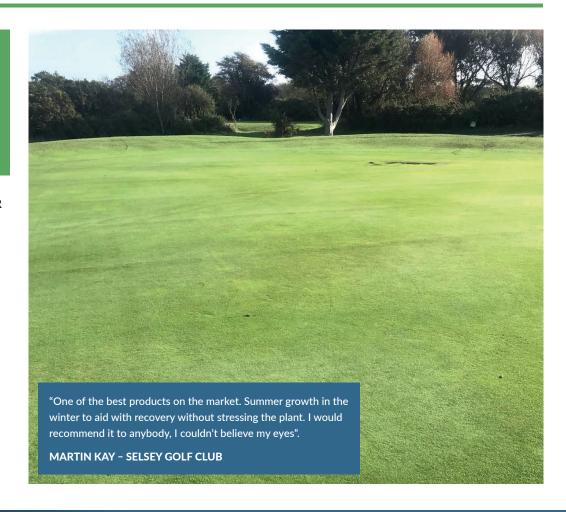

## **BENEFITS**

- For rapid recovery of disease scarring and dry patch damage
- Promotes the growth of healthy turf, less susceptible to stress
- Provides long lasting green-up
- Contains wetting agents to aid water penetration and prevent dew formation
- Use as a treatment or a preventative

#### Areas of use

All turf areas including golf and bowling greens, tees, approaches, surrounds and fairways, summer and winter season pitches. Particularly for stressed turf suffering frequent disease attacks. Phytogro is suitable for all turf species.