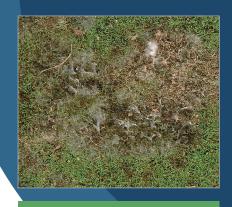

## **BENEFITS**

- For rapid recovery of disease scarring and dry patch damage
- Promotes the growth of healthy turf, less susceptible to stress
- Provides long lasting green-up
- Contains wetting agents to aid water penetration and prevent dew formation
- Use as a treatment or a preventative

### Symbio Phytogro

may be used alone or as part of a biological treatment program to solve underlying problems. Dry patch and plant diseases are symptoms of problems in the rootzone and sward.